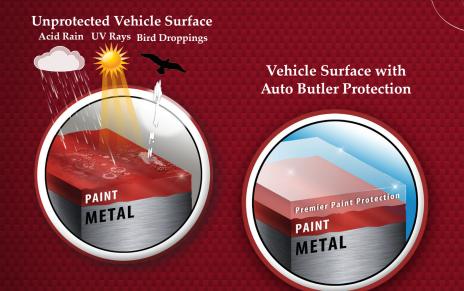

## The Auto Butler program is unique 2-step process:

**Step 1:** Using the revolutionary Auto Butler Polisher, your paint is first polished to enhance the shine while preparing the surface for our ceramic protective coating.

**Step 2:** Our exclusive ceramic infused paint sealant is machine applied, molecularly bonding the ceramics to your paint, effectively shielding it from the elements.

Year paint maintenance program with a warranty covering environmental hazards.