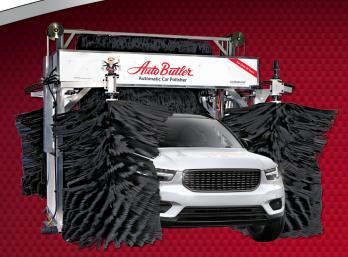

### **Premier Application Process**

The Auto Butler advanced polishing machine performs a two-step process with consistency and quality every time.

<u>Step 1:</u> Using the revolutionary Auto Butler Polisher, your paint is first polished to enhance the shine while preparing the surface for our **ceramic** protective coating.

<u>Step 2:</u> Our exclusive **ceramic** infused paint sealant is machine applied, molecularly bonding the **ceramics** to your paint, effectively shielding it from the elements.