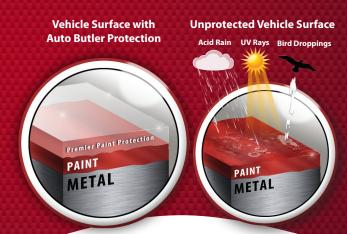

#### **Protect Your Investment**

With the Auto Butler Premier Paint Protection II System, you can keep your vehicle's paint finish looking new for years to come.

This advanced technology in paint protection will shield your vehicle from damaging environmental hazards such as:

- Tree Sap
- Bird Droppings
- Acid Rain
- The Sun's Ultraviolet Rays