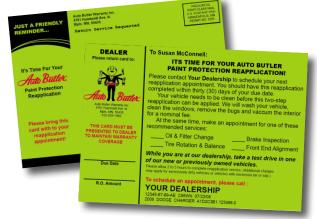

## **Reapplications for Ongoing Protection**

Auto Butler will send you reapplication notices inviting you to return to your dealership every 6 months, for the life of your warranty, to have your reapplication of the Premier Paint Protection II System. These reapplications will ensure your vehicle is protected and looking its best at all times.

### There are two program options:

- · 9 reapplications over 5 years
- 5 reapplications over 3 years