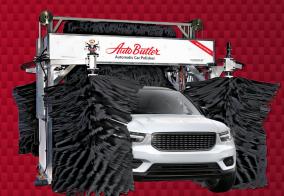

The Premier Paint Protection II system uses two steps to protect your vehicle's finish. First, we clean and shine the surface of the vehicle using the revolutionary Auto Butler Polisher to prepare it for step two. Once the vehicle is ready for the next step, our exclusive ceramic infused paint sealant is machine applied, molecularly bonding the ceramics to the car's paint, effectively shielding it from the elements. To complete the package, Auto Butler is backed by a comprehensive warranty.

Applying wax and polish to your car takes time and energy. Detailing centers are expensive and apply oily, sub-par wax products. The Auto Butler Premier Paint Protection II system gives you the protection you need and the shine you want - GUARANTEED!