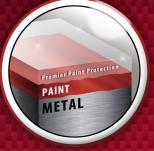

# **Premier Paint Protection II**

Vehicle Surface with Auto Butler Protection

The Premier Paint Protection II system uses two steps to protect your vehicle's finish. First, we clean and shine the surface of the vehicle using the revolutionary Auto Butler Polisher to prepare it for step two. Once the vehicle is ready for the next step, our exclusive ceramic infused paint sealant is machine applied, molecularly bonding the ceramics to the car's paint, effectively shielding it from the elements. To complete the package, Auto Butler is backed by a comprehensive warranty.