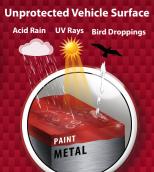

### **Exterior Protection**

Much like a good sunscreen protects our skin, paint protection shields a vehicle's valuable paint surface from dangerous ultraviolet rays. Equally important, paint protection creates a protective barrier that shields the paint from environmental hazards, like, industrial fallout, acid rain, tree sap, bird droppings, and road salt.