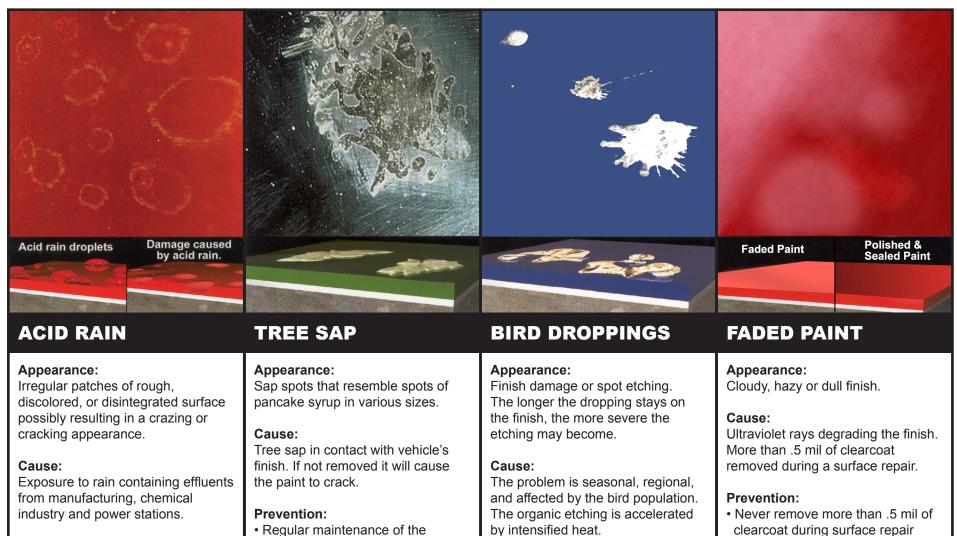

## **Don't Let These Common Problems Damage Your Vehicle's Paint**

- **Prevention:**
- Remove harmful water soluble contaminants by regular washing.
- Avoid parking near factories that produce chemical fallout
- Polish and seal paint regularly
- · Regular maintenance of the vehicle's finish
- Remove contaminants before finish
- damage can occur
- Avoid parking vehicle under trees
- · Polish and seal paint regularly

## Prevention:

- Remove as quickly as possible
- Regular washing
- Polish and seal paint regularly

- clearcoat during surface repair
- Garage your vehicle
- · Polish and seal paint regularly