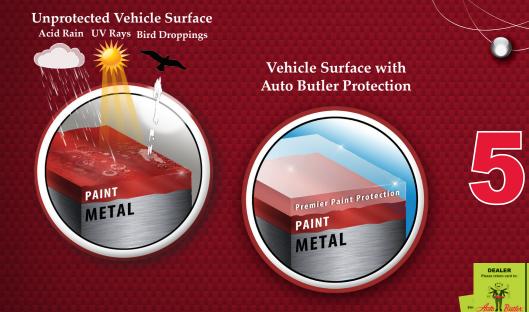

## The Auto Butler program is unique 2-step process:

**Step 1:** Using the revolutionary Auto Butler Polisher, your paint is first polished to enhance the shine while preparing the surface for our ceramic protective coating.

**Step 2:** Our exclusive ceramic infused paint sealant is machine applied, molecularly bonding the ceramics to your paint, effectively shielding it from the elements.

Year paint maintenance program with a warranty covering environmental hazards.